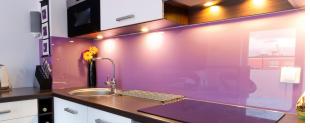

Coloured

back layer

Front of glass

Colourbak is glass painted with colour for lasting vibrancy and to create a feature in any interior. Versatile Colourbak glass allows you to create designer kitchen, cupboard doors, bathroom and wall linings, shop fit outs, and much more.

Colorbak can be used as easy to clean and maintain surface, to brighten and complement modern decors. Glass' reflective nature can also add depth to a smaller room, or the play of dark colours that are reflective.