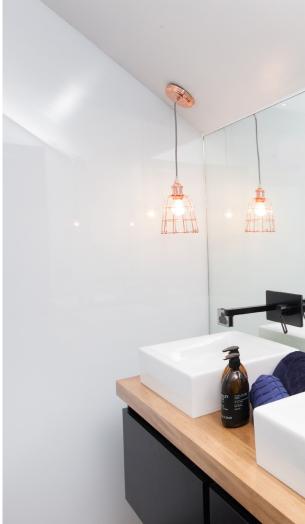

Coloured

back layer

Front of glass

Colourbak is glass painted with colour for lasting vibrancy and to create a feature in any interior. Versatile Colourbak glass allows you to create designer kitchen, cupboard doors, bathroom and wall linings, shop fit outs, and much more.

Colorbak can be used as easy to clean and maintain surface, to brighten and complement modern decors. Glass' reflective nature can also add depth to a smaller room, or the play of dark colours that are reflective.