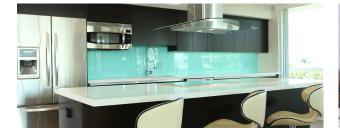

Coloured

back layer

Front of glass

Colourbak is glass painted with colour for lasting vibrancy and to create a feature in any interior. Versatile Colourbak glass allows you to create designer kitchen, cupboard doors, bathroom and wall linings, shop fit outs, and much more.

Colorbak can be used as easy to clean and maintain surface, to brighten and complement modern decors. Glass' reflective nature can also add depth to a smaller room, or the play of dark colours that are reflective.