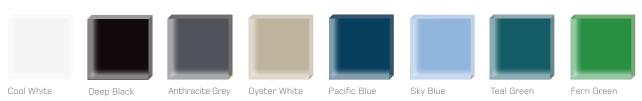

Our Colourbak Express range is made of the following 8 colours:

## Express Range

Custom colours are also available. We can match most common paint colours if you have something specific in mind. Talk to our customer services team for more details.

0800 545 800

Colour reproduction is as accurate as current printing methods allow. Please refer to ColourBak glass samples before making your choice. For metallic colours please refer to glass samples.