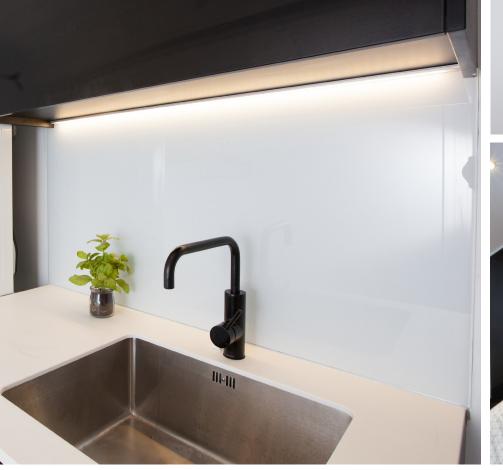

Coloured

back layer

Front of glass

Colourbak is glass painted with colour for lasting vibrancy and to create a feature in any interior. Versatile Colourbak glass allows you to create designer kitchen, cupboard doors, bathroom and wall linings, shop fit outs, and much more.

Colorbak can be used as easy to clean and maintain surface, to brighten and complement modern decors. Glass' reflective nature can also add depth to a smaller room, or the play of dark colours that are reflective.