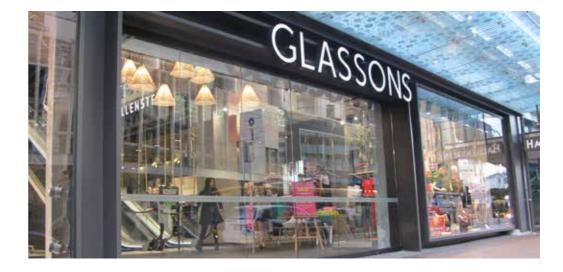

### Scope of Use

- ▶ SlydStak can be used for internal folding and stacking wall and screens or sheltered external applications like shopfronts, showrooms or restaurant and bar frontages protected by a canopy.
- ▶ Barrier Free customer access to merchandise. Solution provides for traditional window-shopping with complete