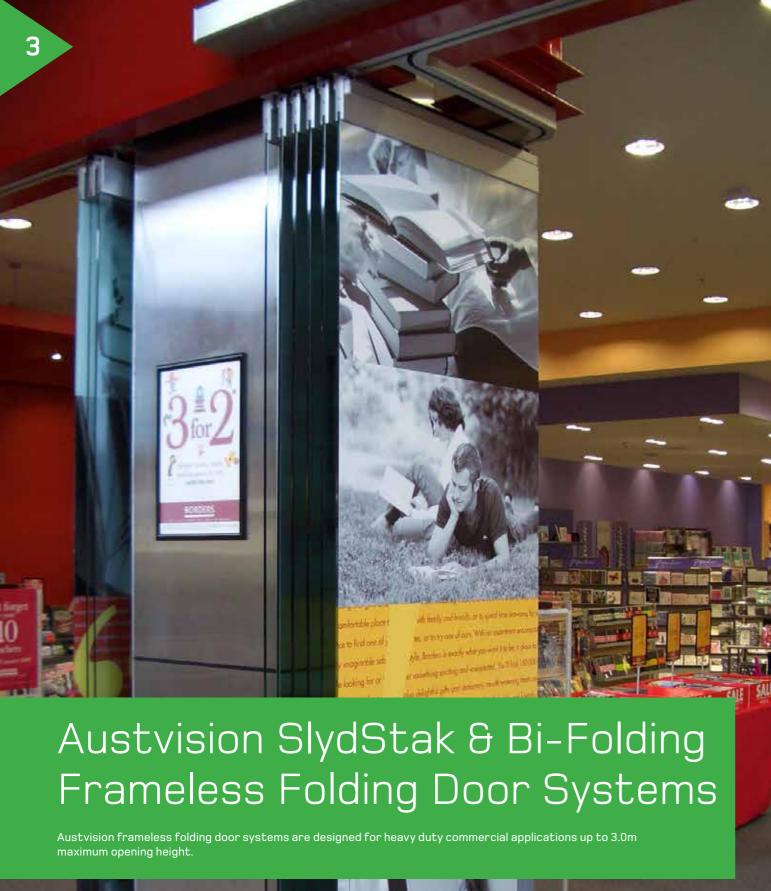

The Austvision frameless door system is available in three

- ▶ Austvision Slydstack door system (individual door leaves are stacked parallel to one another in a left or right handed
- ▶ Austvision Bi-Folding door system (individual door leaves are paired up and folded like an accordion along the overhead track)

The key difference between the two systems is the way the door leaves are stored. The Slydstack door system stacks individual door leaves parallel to one another in a left or right handed stacking bay, while the Bi-Folding door system pairs and folds the individual door leaves along the overhead track.

### Scope of Use

- ▶ SlydStak can be used for internal folding and stacking wall and screens or sheltered external applications like shopfronts, showrooms or restaurant and bar frontages protected by a canopy.
- ▶ Barrier Free customer access to merchandise. Solution provides for traditional window-shopping with complete