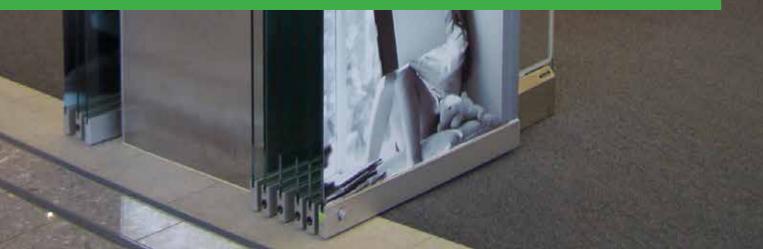

## **Material Finish**

- ▶ The SlvdStak overhead track is extruded aluminium in natural anodised aluminium finish
- ▶ The cover plates for the overhead track are standard in natural anodised aluminium finish or can be powder coated to suit décor, can be anodisied upon request
- ▶ The door rails are extruded aluminium and supplied standard with 316 marine grade satin stainless steel covers or 25µm natural anodised aluminium. Covers can be powder coated if required, can be anodisied upon request.

(Standard Patch Fittings can accommodate 10-12mm GLASS ONLY)

FSR - Folding Stocking Rail - Top and bottom Rail

NOTE: 1000mm door panels, please specify left or right handed stacking bay.