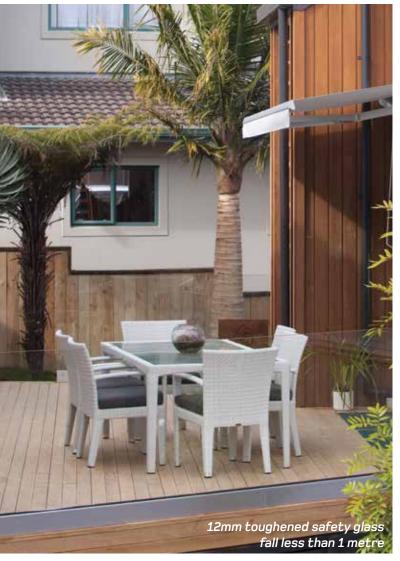

Clear, toughened or laminated glass and stainless steel or powder coated fixings for internal and external balustrades, pool fences, wind breaks and stairwells



2019 - SELECTION GUIDE



Cover Image: Interlinking Modular Hand Rail 12mm toughened safety glass



# HARDWARE AND GLASS OPTIONS

This document is intended as an indicative guide only to help in selection of balustrade options. It should be noted that your glass balustrade design is multi-dimensional, between the substrate the fixings are attached to, the glass types that are possible with this fixing, and the need (or not) for an interlinking rail or handrail.







| Toughened Glass |
|-----------------|
| with Handrail   |

#### Toughened Laminate Handrail or Bracket

### Toughened Rigid Laminate No Rail Required

|            |                                       |         | 10.00 | 12.00 | 15.00 | 19.00 | 13.2 | 13.52 | 15.20 | 17.20 | 21.20 | 13.52 | 15.52 | 17.52 | 21.50 |
|------------|---------------------------------------|---------|-------|-------|-------|-------|------|-