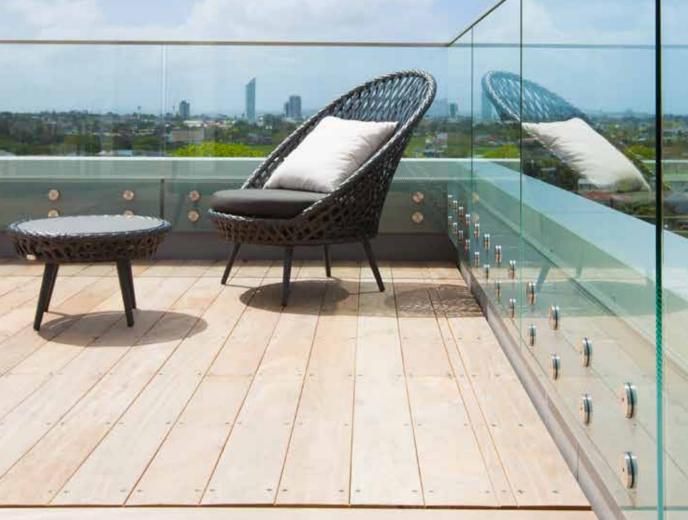

Clear, toughened or laminated glass and stainless steel or powder coated fixings for internal and external balustrades, pool fences, wind breaks and stairwells

2019 - SELECTION GUIDE

Cover Image: Interlinking Modular Hand Rail 12mm toughened safety glass