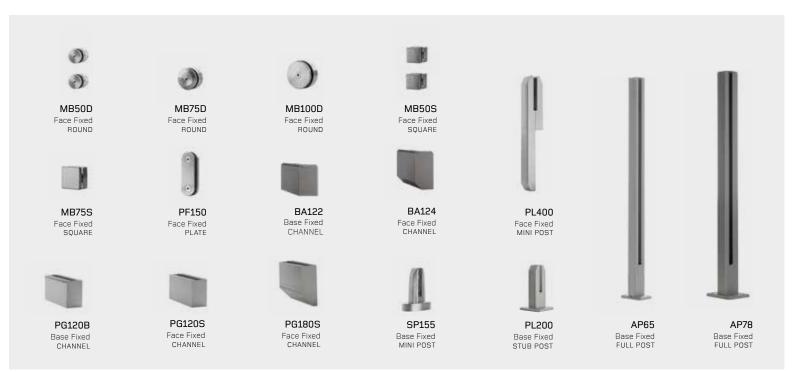

## Hardware

### Toughened Rigid Laminate No Rail Required

|            |                                       |         | 10.00 | 12.00 | 15.00 | 19.00 | 13.2 | 13.52 | 15.20 | 17.20 | 21.20 | 13.52 | 15.52 | 17.52 | 21.50 |
|------------|---------------------------------------|---------|-------|-------|-------|-------|------|-------|-------|-------|-------|-------|-------|-------|-------|
| Point Fix  | Double Disk                           | Balcony |       | •     | •     |       |      |       | •     | •     |       | •     | •     | •     |       |
|            |                                       | Deck    |       | •     | •     |       |      |       | •     | •     |       | •     | •     | •     |       |
|            | Single Disk<br>MB100 or<br>MB75       | Balcony |       |       |       |       |      |       |       |       |       |       |       |       |       |
|            |                                       | Deck    |       |       |       |       |      |       |       |       |       |       |       |       |       |
| Channels   | PosiGlaze<br>Base & Face<br>Fixed     | Balcony |       | •     | •     | •     |      |       | •     | •     | •     | •     | •     | •     | •     |
|            |                                       | Deck    |       | •     | •     | •     |      |       | •     | •     | •     | •     | •     | •     | •     |
|            | Infinity Base<br>& Face Fixed         | Balcony |       | •     | •     |       |      |       | •     | •     |       | •     | •     | •     |       |
|            |                                       | Deck    |       | •     | •     |       |      |       | •     | •     |       | •     | •     | •     |       |
|            | PL200 &<br>PL400 Base<br>& Face Fixed | Balcony |       | •     |       |       |      |       |       |       |       |       |       |       |       |
| osts       |                                       | Deck    |       | •     |       |       |      |       |       |       |       |       |       |       |       |
| StubPosts  | SP155<br>Base Fixed                   | Balcony |       | SD    |       |       |      | SD    |       |       |       | SD    |       |       |       |
| 0,         |                                       | Deck    |       | SD    |       |       |      | SD    |       |       |       | SD    |       |       |       |
| Full Posts | AP65                                  | Balcony | •     | •     |       |       | •    |       |       |       |       | •     |       |       |       |
|            |                                       | Deck    | •     | •     |       |       | •    |       |       |       |       | •     |       |       |       |
|            | AP78                                  | Balcony |       | •     | •     |       |      |       | •     |       |       | •     | •     |       |       |
|            |                                       | Deck    |       | •     | •     |       |      |       | •     |       |       | •     | •     |       |       |

 $\textbf{KEY} \quad \bullet \quad \text{Available} \qquad \quad \textbf{SD} \quad \text{Specific design may be possible, discuss with Metro or your glass installer} \quad )$ 

|            |                                       |             | Standard Glass |       |       | S     | tandard | Laminat | e     | Rigid Laminate |       |       |       |  |
|------------|---------------------------------------|-------------|----------------|-------|-------|-------|---------|---------|-------|----------------|-------|-------|-------|--|
|            |                                       |             | 12.00          | 15.00 | 19.00 | 13.52 | 15.20   | 17.20   | 21.20 | 13.52          | 15.52 | 17.52 | 21.50 |  |
| Point Fix  | Double Disk                           | WindBreak** | •              | •     |       |       | •       | •       |       | •              | •     | •     |       |  |
|            |                                       | Pool Fence  | •*             |       |       |       |         |         |       |                |       |       |       |  |
|            | Single Disk<br>MB100 or<br>MB75       | Balcony     | •              | •     |       |       | •       | •       |       | •              | •     | •     |       |  |
|            |                                       | Deck        | •*             |       |       |       |         |         |       |                |       |       |       |  |
| Channels   | PosiGlaze<br>Base & Face<br>Fixed     | Balcony     | •              | •     | •     |       | •       | •       | •     | •              | •     | •     | •     |  |
|            |                                       | Deck        | •*             |       |       |       |         |         |       |                |       |       |       |  |
|            | Infinity Base<br>& Face Fixed         | Balcony     | •              | •     |       |       | •       | •       |       | •              | •     | •     |       |  |
|            |                                       | Deck        | •*             |       |       |       |         |         |       |                |       |       |       |  |
| StubPosts  | PL200 &<br>PL400 Base<br>& Face Fixed | Balcony     | •              |       |       |       |         |         |       |                |       |       |       |  |
|            |                                       | Deck        | •*             |       |       |       |         |         |       |                |       |       |       |  |
|            | SP155<br>Base Fixed                   | Balcony     | •              |       |       | •     |         |         |       | •              |       |       |       |  |
|            |                                       | Deck        | •*             |       |       |       |         |         |       |                |       |       |       |  |
| Full Posts | AP65                                  | Balcony     | •              | •     |       |       | •       | •       |       | •              |       |       |       |  |
|            |                                       | Deck        |                |       |       |       |         |         |       |                |       |       |       |  |
|            | AP78                                  | Balcony     | •              | •     |       |       | •       | •       |       | •              | •     |       |       |  |
|            |                                       | Deck        |                |       |       |       |         |         |       |                |       |       |       |  |

 $\textbf{KEY} \quad \bullet \quad \text{Available} \qquad \textbf{SD} \quad \text{Specific design may be possible, discuss with Metro or your glass installer}$ 