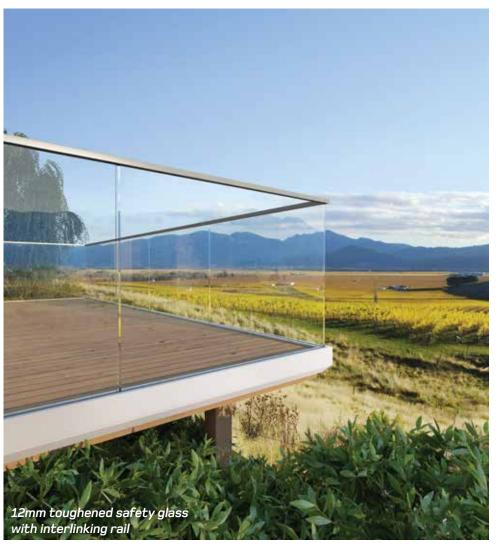

Clear, toughened or laminated glass and stainless steel or powder coated fixings for internal and external balustrades, pool fences, wind breaks and stairwells

2019 - SELECTION GUIDE

Cover Image: Interlinking Modular Hand Rail 12mm toughened safety glass