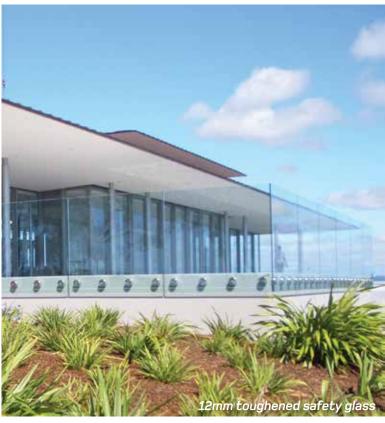

Clear, toughened or laminated glass and stainless steel or powder coated fixings for internal and external balustrades, pool fences, wind breaks and stairwells



2019 - SELECTION GUIDE



Cover Image: Interlinking Modular Hand Rail 12mm toughened safety glass



# HARDWARE AND GLASS OPTIONS

This document is intended as an indicative guide only to help in selection of balustrade options. It should be noted that your glass balustrade design is multi-dimensional, between the substrate the fixings are attached to, the glass types that are possible with this fixing, and the need (or not) for an interlinking rail or handrail.







| Toughened Glass |
|-----------------|
| with Handrail   |

#### Toughened Laminate Handrail or Bracket

### Toughened Rigid Laminate No Rail Required

|            |                                       |         | 10.00 | 12.00 | 15.00 | 19.00 | 13.2 | 13.52 | 15.20 | 17.20 | 21.20 | 13.52 | 15.52 | 17.52 | 21.50 |
|------------|---------------------------------------|---------|-------|-------|-------|-------|------|-------|-------|-------|-------|-------|-------|-------|-------|
| Point Fix  | Double Disk                           | Balcony |       | •     | •     |       |      |       | •     | •     |       | •     | •     | •     |       |
|            |                                       | Deck    |       | •     | •     |       |      |       | •     | •     |       | •