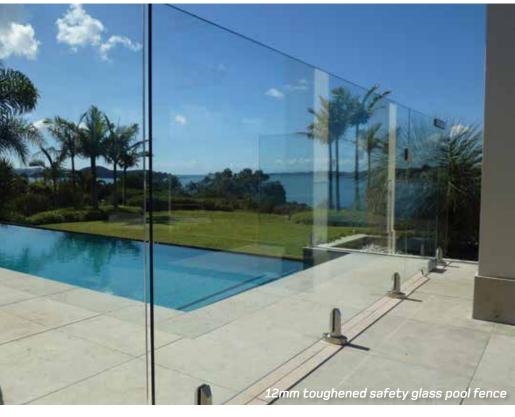

Clear, toughened or laminated glass and stainless steel or powder coated fixings for internal and external balustrades, pool fences, wind breaks and stairwells

2019 - SELECTION GUIDE

Cover Image: Interlinking Modular Hand Rail 12mm toughened safety glass

<sup>\*</sup> For Pool Fences Gates and Latch Hardware is only available for 12.00mm Toughened Glass.