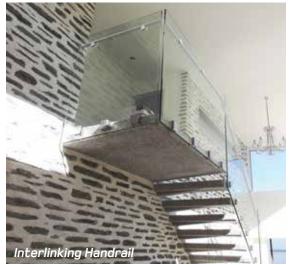

Clear, toughened or laminated glass and stainless steel or powder coated fixings for internal and external balustrades, pool fences, wind breaks and stairwells

2019 - SELECTION GUIDE

Cover Image: Interlinking Modular Hand Rail 12mm toughened safety glass