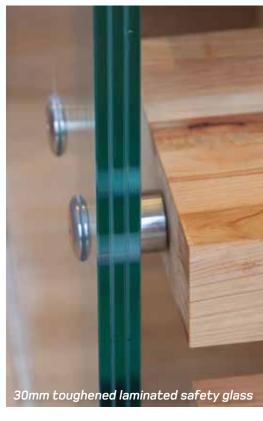

Clear, toughened or laminated glass and stainless steel or powder coated fixings for internal and external balustrades, pool fences, wind breaks and stairwells



2019 - SELECTION GUIDE



Cover Image: Interlinking Modular Hand Rail 12mm toughened safety glass



# HARDWARE AND GLASS OPTIONS

This document is intended as an indicative guide only to help in selection of balustrade options. It should be noted that your glass balustrade design is multi-dimensional, between the substrate the fixings are attached to, the glass types that are possible with this fixing, and the need (or not) for an interlinking rail or handrail.







| Toughened Glass |
|-----------------|
| with Handrail   |

#### Toughened Laminate Handrail or Bracket

### Toughened Rigid Laminate No Rail Required

|            |                                       |         | 10.00 | 12.00 | 15.00 | 19.00 | 13.2 | 13.52 | 15.20 | 17.20 | 21.20 | 13.52 | 15.52 | 17.52 | 21.50 |
|------------|---------------------------------------|---------|-------|-------|-------|-------|------|-------|-------|-------|-------|-------|-------|-------|-------|
| Point Fix  | Double Disk                           | Balcony |       | •     | •     |       |      |       | •     | •     |       | •     | •     | •     |       |
|            |                                       | Deck    |       | •     | •     |       |      |       | •     | •     |       | •