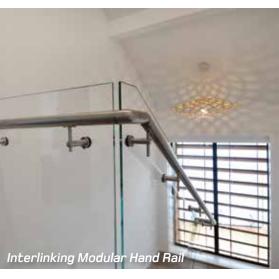

Clear, toughened or laminated glass and stainless steel or powder coated fixings for internal and external balustrades, pool fences, wind breaks and stairwells

2019 - SELECTION GUIDE

Cover Image: Interlinking Modular Hand Rail 12mm toughened safety glass